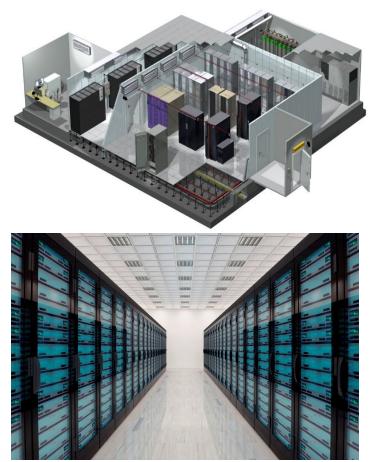

# GREEN DATA CENTRE RATING SYSTEM

Greening India since 2001

CIII Confederation of Indian Industry

# Unique Features of IGBC Data Centre Rating System

- Addresses Data Centre IT & Non-IT load
  - At par with International standards
    - Key focus areas
      - > Energy efficiency
      - > **Operation & Maintenance**
      - Indoor Environment Quality (IEQ)
      - > Waste management :e-Waste