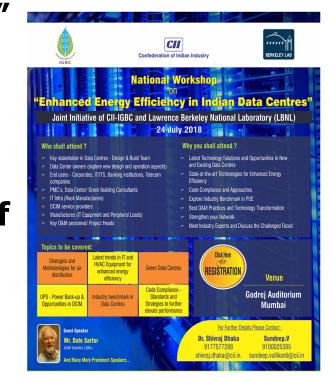

# **Support from Advisory Group Members**

- National workshop on "Enhanced Energy Efficiency in Data Centres"
  - > 24 July 2018, Mumbai
  - Eminent speakers have confirmed
- Nomination for feasibility study of data centre projects
- Hosting IGBC Team for Data Centre visits